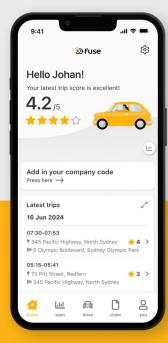

### INTRODUCING THE FUSE FLEET APP

Our innovative app utilises pattern AI technology to assess crash risk and provide valuable insights into driving habits. Track performance with benchmarks and trends and lodge claims easily, guiding you towards safer journeys.

**CHECK US OUT** 

Make every trip safer and smarter

Deep dive into your driving statistics

Monitor trip insights

To find out more about behaviour-based insurance, talk to one of our professionals today.

1300 387 338 insurance@fusefleet.com.au www.fusefleet.com.au